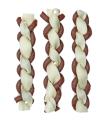

## Braided Rawhide. A proven classic for lon-lasting chewing pleasure.

- Range of 6 products
- Our rawhide products are recognizable by the purple/green packaging. Perfectly to combine with our other rawhide ranges. This provides a wide selection and a powerful presentation.
- Horizontal and hanging presentation possible.
- Fresh and hygienically packaged
- Grain-free product
- High acceptance rate
- Rawhide for longer chewing pleasure
- Variation in "models" to surprise and challenge the dog
- Particularly suitable for teaching puppies to chew
- Suitable for both large and small dogs