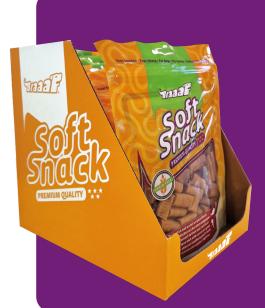

That is why our Soft Snacks have been the best-selling product since their introduction.

- Range of 18 products = 3 shelves of 1m
- · Standing and hanging presentation possible
- In a convenient display box
- · All packaging provided with flavor labels
- · Resealable packaging
- · Fresh and hygienically packaged
- Grain-free product
- Suitable product for every dog
- Various flavor combinations
- Easily breakable
- · Ideal for training and rewarding

pouch dimensions 15 x 20 cm