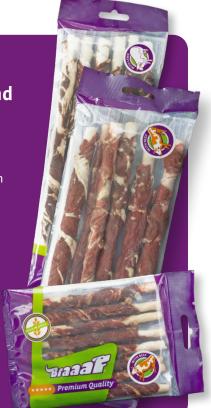

## Rawhide with meat and fish. A proven combination of taste and chewing pleasure

- · Range of 14 products (2 shelves of 1 meter)
- · Our rawhide products are recognizable by the purple/green packaging. Perfectly combinable with our other rawhide ranges. This provides a wide range and a powerful presentation.
- · Lying and hanging presentation possible
- · All packaging provided with flavor labels
- · Fresh and hygienically packaged
- · Grain-free product
- High acceptance rate
- Different variants in the flavors of beef and lamb
- · By processing fish (Omegas), support for a healthy skin and coat
- Suitable for every dog
- · Rawhide for longer chewing pleasure