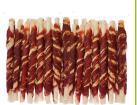

Roll sticks beef with fish • 250 g Article Nr. 100-400709

Roll sticks lamb with fish • 250 g Article Nr. 100-400710