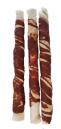

Roll sticks beef with fish • 250 g Article Nr. 100-400709

Roll sticks lamb with fish • 250 g Article Nr. 100-400710