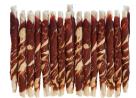

Roll sticks beef with fish • 250 g Article Nr. 100-400709

Roll sticks lamb with fish • 250 g Article Nr. 100-400710