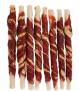

Braaaf rewards!

**Donut Beef** with Fish • 120 g Article Nr. 100-400701

with Fish • 120 g Article Nr. 100-400702

**Roll sticks beef** with fish • 80 g Article Nr. 100-400703

with fish • 80 g Article Nr. 100-400704

Roll sticks beef with fish • 250 g Article Nr. 100-400709

Roll sticks lamb with fish • 250 g Article Nr. 100-400710