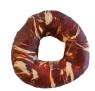

Braaaf rewards!

**Donut Beef** with Fish • 120 g Article Nr. 100-400701

with Fish • 120 g Article Nr. 100-400702

**Roll sticks beef** with fish • 80 g Article Nr. 100-400703

with fish • 80 g Article Nr. 100-400704