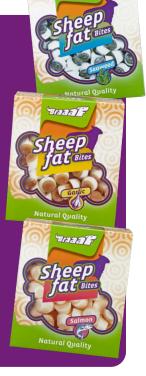

**Sheep Fat Bites Seaweed** 245 g Article Nr. 100-100128

**Sheep Fat Bites Garlic** 245 g Article Nr. 100-100129

**Sheep Fat Bites Salmon** 245 g Article Nr. 100-100130

## Natural product for additional support.

- 3 variants
- Perfectly combinable on one shelf with our Dog Food Sauce oil products
- Fresh and hygienically packaged
- 100% natural
- Improves skin and coat
- Rich in vitamin A and D (Seaweed)
- Supports resistance against ticks
- and fleas (Garlic)
- Rich in Omega 3, 6, and 9, supporting heart and blood vessels (Salmon)
- Nutritional supplement
- Suitable as a reward.