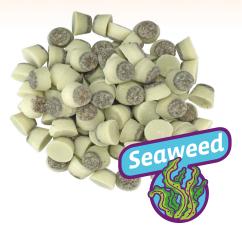

**Sheep Fat Bites Seaweed** 245 g Article Nr. 100-100128

**Sheep Fat Bites Garlic** 245 g Article Nr. 100-100129

**Sheep Fat Bites Salmon** 245 g Article Nr. 100-100130

## Natural product for additional support.

- 3 variants
- Perfectly combinable on one shelf with our Dog Food Sauce oil products
- Fresh and hygienically packaged
- 100% natural
- Improves skin and coat
- Rich in vitamin A and D (Seaweed)
- Supports resistance against ticks
- and fleas (Garlic)
- Rich in Omega 3, 6, and 9, supporting heart and blood vessels (Salmon)
- Nutritional supplement
- Suitable as a reward.