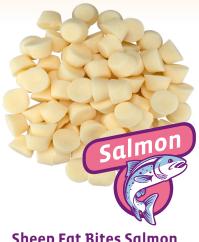

**Sheep Fat Bites Seaweed** 245 g Article Nr. 100-100128

**Sheep Fat Bites Garlic** 245 g Article Nr. 100-100129

**Sheep Fat Bites Salmon** 245 g Article Nr. 100-100130

## Natural product for additional support.

- 3 variants
- Perfectly combinable on one shelf with our Dog Food Sauce oil products
- Fresh and hygienically packaged
- 100% natural
- Improves skin and coat
- Rich in vitamin A and D (Seaweed)
- Supports resistance against ticks
- and fleas (Garlic)
- Rich in Omega 3, 6, and 9, supporting heart and blood vessels (Salmon)
- Nutritional supplement
- Suitable as a reward.