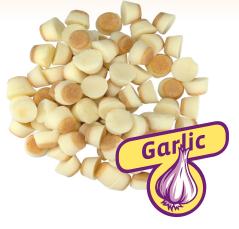

**Sheep Fat Bites Seaweed** 245 g Article Nr. 100-100128

**Sheep Fat Bites Garlic** 245 g Article Nr. 100-100129

**Sheep Fat Bites Salmon** 245 g Article Nr. 100-100130

## Natural product for additional support.

- 3 variants
- Perfectly combinable on one shelf with our Dog Food Sauce oil products
- Fresh and hygienically packaged
- 100% natural
- Improves skin and coat
- Rich in vitamin A and D (Seaweed)
- Supports resistance against ticks
- and fleas (Garlic)
- Rich in Omega 3, 6, and 9, supporting heart and blood vessels (Salmon)
- Nutritional supplement
- Suitable as a reward.